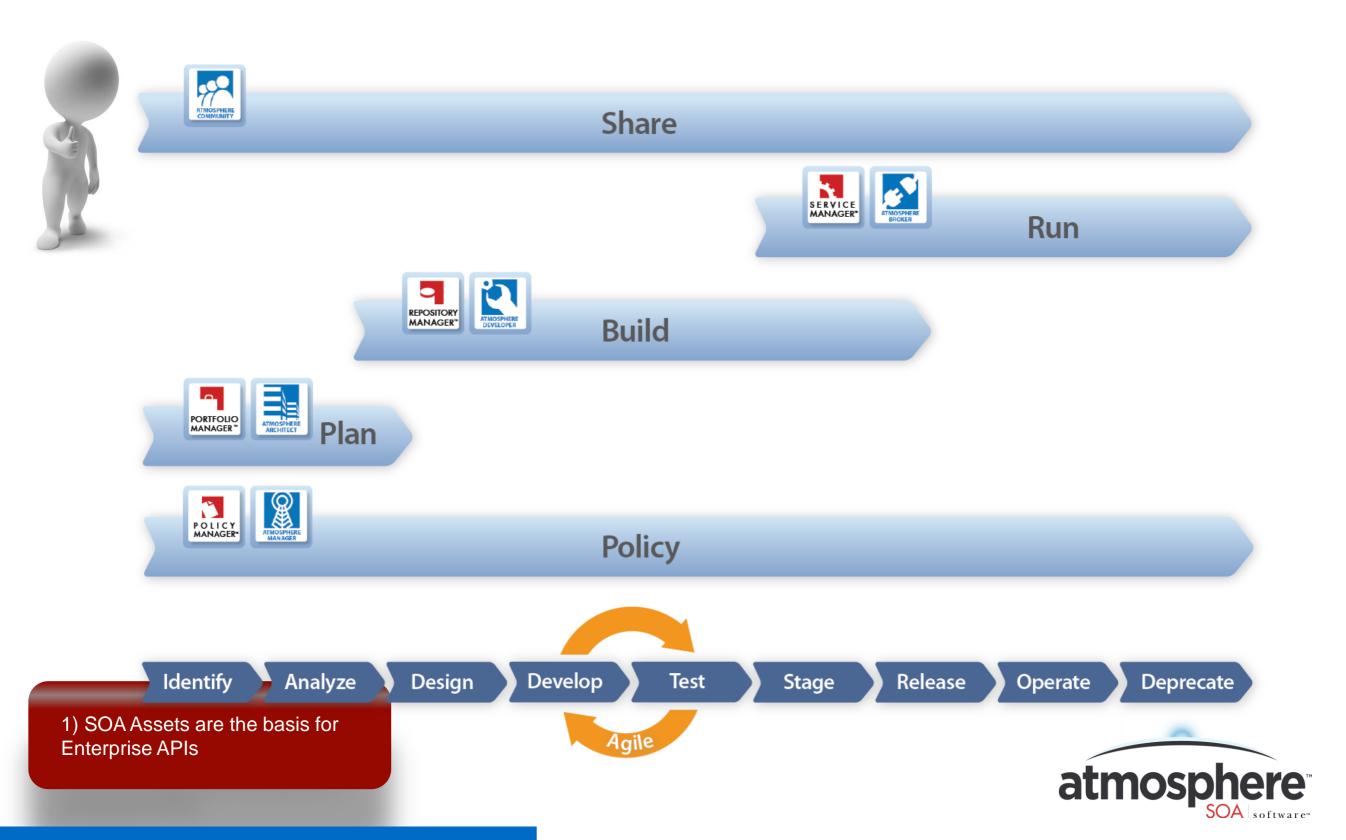

basis for Enterprise APIs







### Key Success Factors for Enterprise API Management Platforms

1) SOA Assets are the basis for Enterprise APIs

2) Systems Integration with Enterprise Infrastructure







### Key Success Factors for Enterprise API Management Platforms

1) SOA Assets are the basis for Enterprise APIs

2) Systems Integration with Enterprise Infrastructure

3) Flexible Deployment Model







#### **SOA – A foundation for APIs**

- API a service by any other name
- Well Governed SOA is a requirement for an effective API program
- Build the right services to support your APIs
- Build your APIs and services the right way
- Make sure your services and APIs are running right



1) SOA Assets are the basis for Enterprise APIs





### **Comprehensive API Management Approach**





## Similar progression for Enterprise API Management and SOA Governance





### Platform Architecture Enables Systems Integration





### **Customizable Community Framework**



2) Systems Integration with Enterprise Infrastructure





### Flexible Deployment Model



**atmosphere** 



### **SOA Software History**







### **Analyst Recognition**



As of October 2011

Source: Gartner Publication Date: 17 October 2011/ID Number: G00219233
Magic Quadrant for SOA Governance Technologies Mospher C
Paolo Malinverno, Daryl C. Plummer



### **SOA Software - Representative Customers**





































































### Thanks...

- Corey Scobie, VP Technology, SOA Software
- corey.scobie@soa.com
- @cscobie\_soa
- @atmosphere\_api
- @SOASoftwareInc