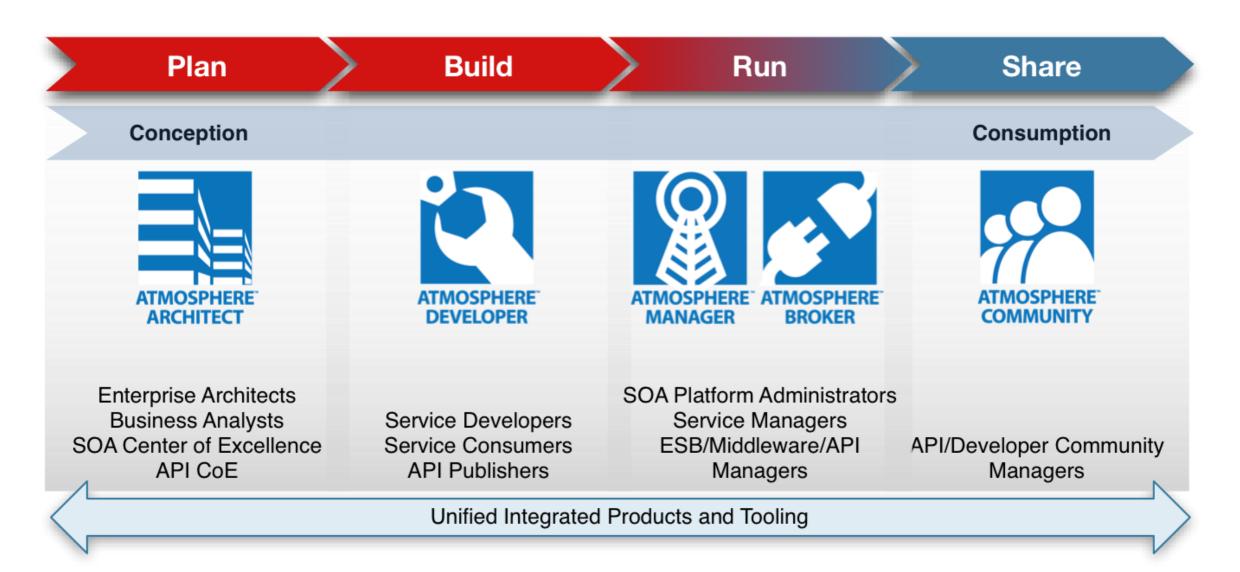

### How does my Enterprise API differ from Facebook, Twitter and Netflix?







### Leading the way with design and concepts





#### But... ENTERPRISE APIs are not created in vacuum



# Leader in *Enterprise* SOA Governance *AND Enterprise* API Management





### Key Success Factors for Enterprise API Management Platforms

1) SOA Assets are the basis for Enterprise APIs







### Key Success Factors for Enterprise API Management Platforms

1) SOA Assets are the basis for Enterprise APIs

2) Systems Integration with Enterprise Infrastructure







### Key Success Factors for Enterprise API Management Platforms

1) SOA Assets are the basis for Enterprise APIs

2) Systems Integration with Enterprise Infrastructure

3) Flexible Deployment Model







#### **SOA – A foundation for APIs**

- API a service by any other name
- Well Governed SOA is a requirement for an effective API program
- Build the right services to support your APIs
- Build your APIs and services the