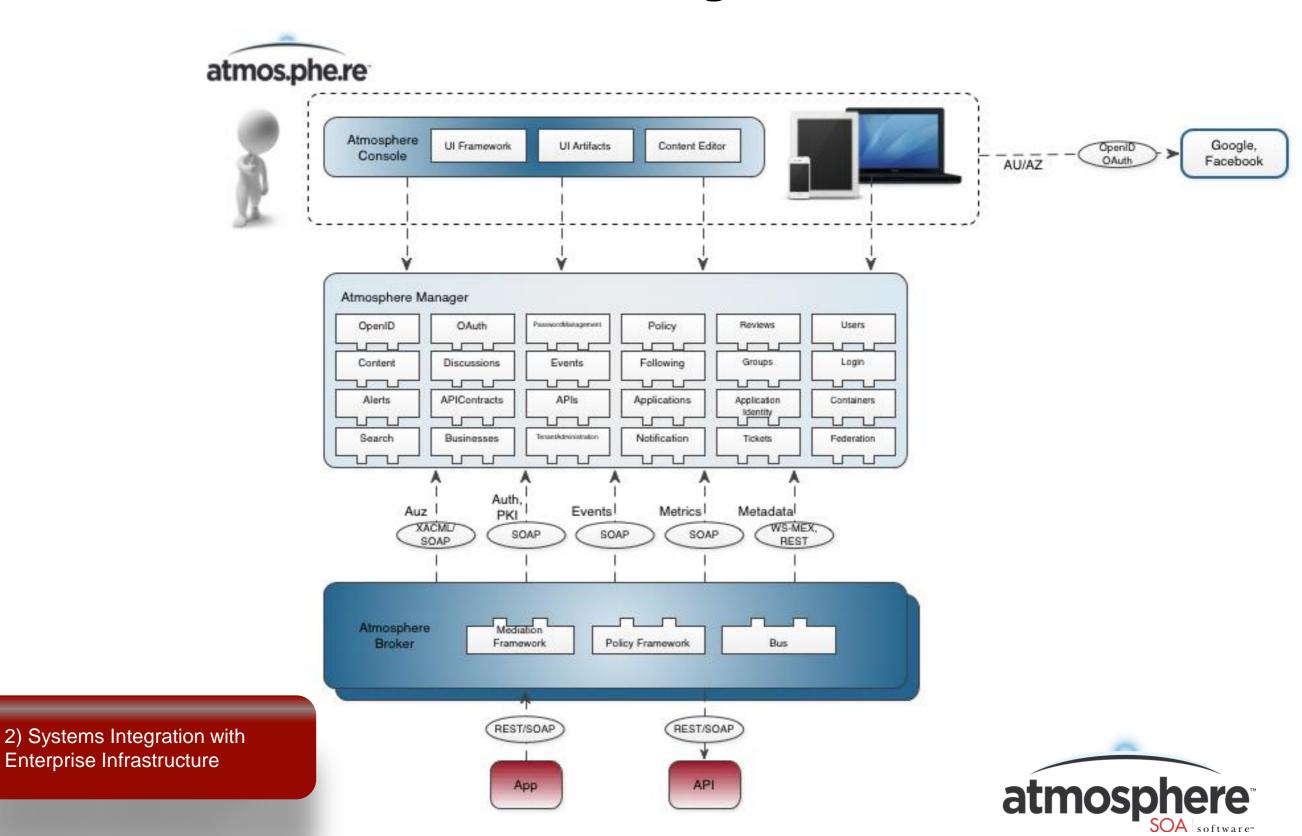

### Platform Architecture Enables Systems Integration

### **Customizable Community Framework**

2) Systems Integration with Enterprise Infrastructure