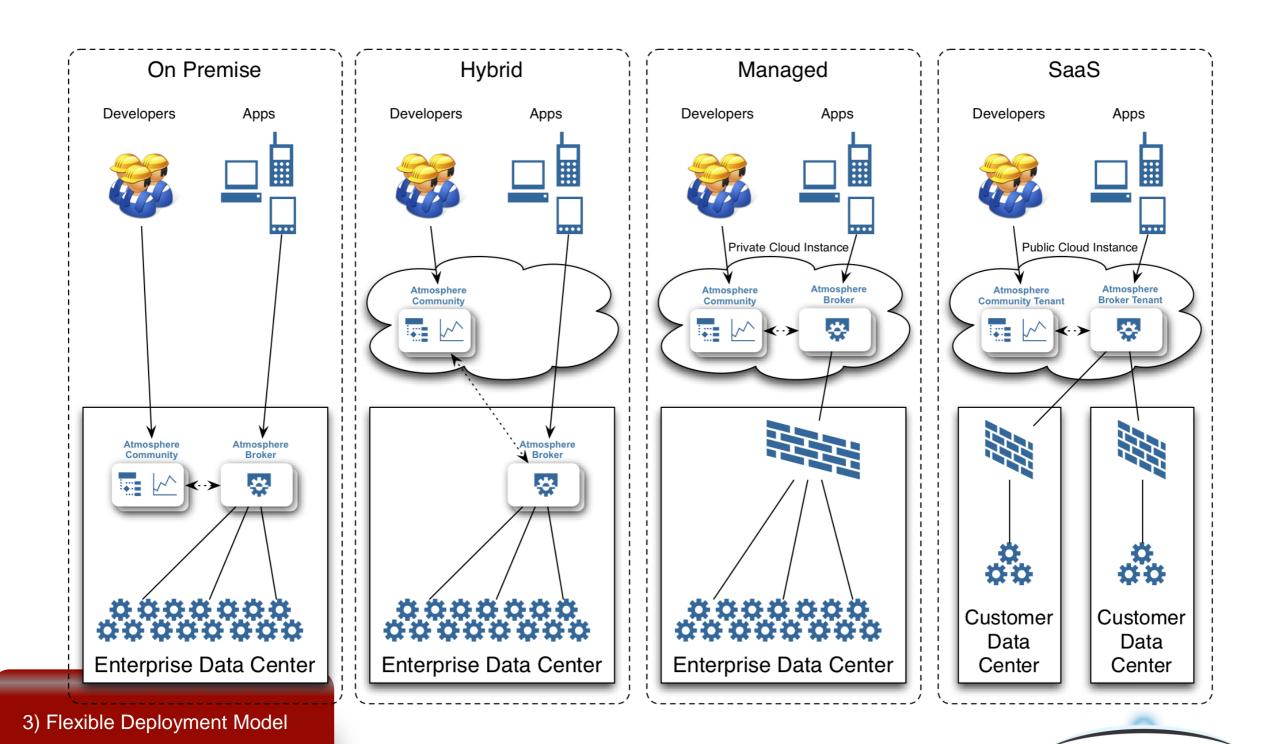

### Key Success Factors for Enterprise API Management Platforms

1) SOA Assets are the basis for Enterprise APIs

2) Systems Integration with Enterprise Infrastructure

3) Flexible Deployment Model

### Flexible Deployment Model

**atmosphere** 