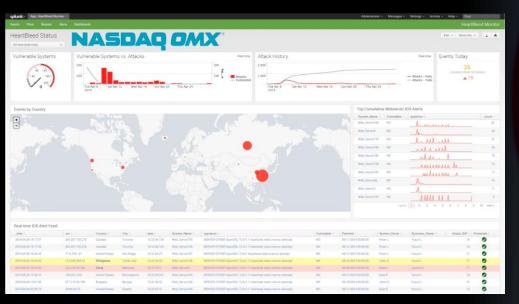

#### INDEX ANY MACHINE DATA: ANY SOURCE, TYPE, VOLUME

**GAIN REAL-TIME VISIBILITY** 

**Application Delivery** 

**IT Operations** 

**Security and Compliance** 

**Business Analytics** 

Internet of Things

Why NASDAQ Uses Splunk for Security