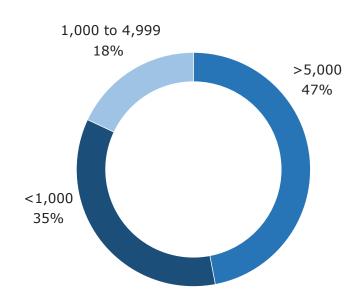

| 27% |
|                       |         | Operations              | 6%  |

# The Connected Enterprise

### Mobile & IoT Summit

| Broadcast Dates  Recent Event Stats * |     | May 24 • December 6  Demographics |     |
|---------------------------------------|-----|-----------------------------------|-----|
|                                       |     |                                   |     |
| USA                                   | 65% | C-Level, VP, Director             | 37% |
| >1,000 employees                      | 62% | Developer                         | 19% |
|                                       |     | Operations                        | 6%  |

<sup>\*</sup> Based on the last 2 events



# Averages Over Past 6 Shows

# **GEO** Regions



# Company Size - Employees



# Job Levels



# Job Functions



# 2018 Calendar



### Multi-Vendor Online Conferences

### Q1 2018

Enterprise Integration Summit

January 25

Intelligent Data Summit February 22

Application Architecture Summit March 22

## Q2 2018

CLOUD-CON: Integration & APIs April 26

Mobile + IoT Summit May 24

## Q3 2018

Enterprise Integration Summit

July 26

Intelligent Data Summit August 23

Application Architecture Summit September 20

## Q4 2018

CLOUD-CON: Integration & APIs October 25

Mobile + IoT Summit December 6