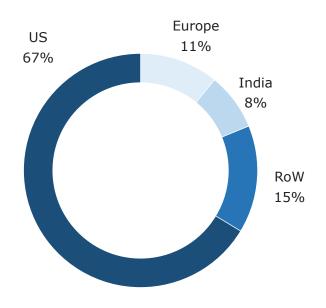

|         | Developer               | 27% |
|                       |         | Operations              | 6%  |

# The Connected Enterprise

### Mobile & IoT Summit

| Broadcast Dates  Recent Event Stats * |     | May 24 • December 6  Demographics |     |
|---------------------------------------|-----|-----------------------------------|-----|
|                                       |     |                                   |     |
| USA                                   | 65% | C-Level, VP, Director             | 37% |
| >1,000 employees                      | 62% | Developer                         | 19% |
|                                       |     | Operations                        | 6%  |

<sup>\*</sup> Based on the last 2 events



# Averages Over Past 6 Shows

# **GEO** Regions



# Company Size - Employees



# Job Levels



# Job Functions



# 2018 Calendar



### Multi-Vendor Online Conferences

### Q1 2018

Enterprise Integration Summit

January 25

Intelligent Data Summit February 22

Application Architecture Summit March 22

## Q2 2018

CLOUD-CON: Integration & APIs April 26

Mobile + IoT Summit May 24

## Q3 2018

Enterprise Integration Summit

July 26

Intelligent Data Summit August 23

Application Architecture Summit September 20

## Q4 2018

CLOUD-CON: Integration & APIs October 25

Mobile + IoT Summit December 6