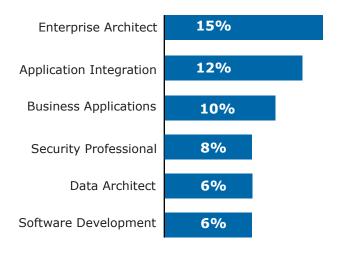

| 62%   | Developer             | 19% |
|                                         |       | Operations            | 6%  |

#### **Enterprise Security Summit**

| Broadcast Dates       |       |                       | N 21 |
|-----------------------|-------|-----------------------|------|
| Recent Event Stats *  |       | Demographics          |      |
| Registrations         | 1,035 | Project Manager       | 37%  |
| USA                   | 70%   | C-Level, VP, Director | 28%  |
| > 1,000 employees 67% |       | Developer             | 18%  |
|                       |       | Operations            | 13%  |

\* Based on the last 2 events

# **Event Demographics**

Integration developer news

#### Averages Over Past 6 Shows



# Company Size - Employees



## Job Levels



# Job Functions



# 2018-2019 Conferences



#### Multi-Vendor Online Conferences

### Q3 2018

 Enterprise Integration Summit
 July 26

 APIs • Apps • Data Integration • Hybrid / Multi-Cloud • Data Virtualization • Security

Intelligent Data SummitAugust 23AI • Analytics • BI • Data Lakes • Hadoop • IoT • MDM • Real-Time • Self-Service • Security

Application Architecture SummitSeptember 20Low Code • Cloud-Native • DevOps • CI/CD • Omni-Channel • Process Integration • Security

#### Q4 2018

CLOUD-CON: Integration & APIs October 25 API Management • Cloud-Native Apps • Data Prep / MDM • Hybrid Integration • iPaaS • Microservices • Security

 Mobile + IoT Summit
 December 6

 Low Code • Omni-Channel • IoT • Analytics • Streaming Data • Event-Driven • APIs •
 Cloud • EMM • Integration • Security • UX • In-M