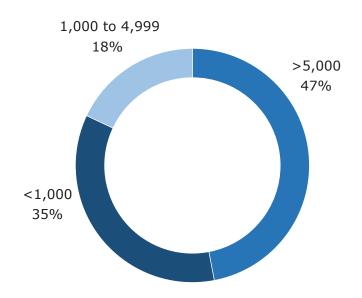

# **Event Demographics**

Integration developer news

#### Averages Over Past 6 Shows

# Company Size - Employees