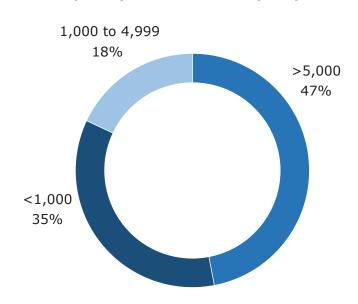

# **Event Demographics**

Averages Over Past 6 Shows

# Company Size - Employees